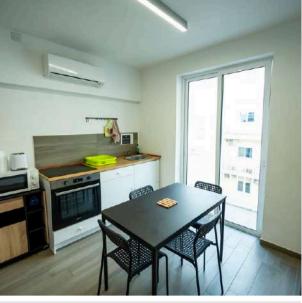

#### **Meals**

Self-catering.

#### Kitchen/cooking facilities

2 fully equipped kitchens.

#### Rooms

4 single rooms, 4 shared rooms. Each room has one or two/three single beds, wardrobe, bedside table.

Shared sitting/dining areas, each has a television.