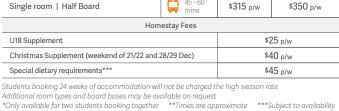

# ACCOMMODATION AND TRANSFERS

| HOMESTAY                                              | DISTANCE<br>TO SCHOOL** | PRICE HIGH SEASON<br>PER WEEK 29 JUN - 31 AUG |           |  |
|-------------------------------------------------------|-------------------------|-----------------------------------------------|-----------|--|
| Share                                                 | d Bathroom              |                                               |           |  |
| Twin room*   Bed & Breakfast                          | () 30 - 65<br>mins      | \$310 p/w                                     | \$345 p/w |  |
| Single room   Bed & Breakfast                         | ) 30 - 65<br>mins       | \$350 p/w                                     | \$385 p/w |  |
| Twin room*   Half Board                               | ) 30 - 65<br>mins       | \$350 p/w                                     | \$385 p/w |  |
| Single room   Half Board                              | () 30 - 65<br>mins      | \$420 p/w                                     | \$455 p/w |  |
| Homestay Fees                                         |                         |                                               |           |  |
| U18 Supplement                                        |                         | \$2                                           | 25 p/w    |  |
| Christmas Supplement (weekend of 21/22 and 28/29 Dec) |                         | \$4                                           | 10 p/w    |  |
| Special dietary requirements***                       |                         | \$45 p/w                                      |           |  |

Students booking 24 weeks of accommodation will not be charged the high season rate

Additional room types and board bases may be available on request \*Only available for two students booking together \*\*Times are approximate \*\*\*Subject to availability \*Only available for two students booking together